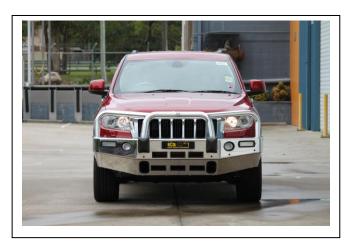

# JEEP GRAND CHEROKEE MY12 BIG TUBE PROTECTION BAR WITH FOG LIGHTS VEHICLE FRONTAL PROTECTION SYSTEM (VFPS) FOR AIR BAG & ADR COMPLIANT VEHICLES

Check installation hardware before commencing.

**NOTE:** This protection bar suits models with screw in tow hooks. If you do not have these on your vehicle do not proceed with this fit – contact ECB for further information