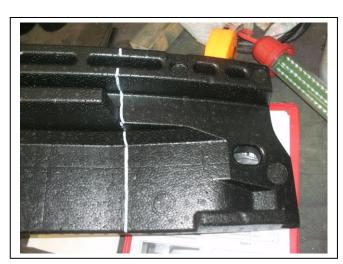

- 1. Lift bonnet.
- 2. Remove seven hand twist clips from under vehicle (three across centre rear, one (per side) from front of inner guard and one (per side) from side of bumper join accessible from area under front edge of inner guard. Remove black lower section of bumper bar by firmly pulling forward to release clips into coloured section of bumper. **See figure 1.**
- 3. Remove large nut from rear of tow hook on driver's side. Gently tap tow hook threaded plug forward from rear. Slide tow hook out of cradle. Undo two 16mm head bolts from cradle (bracket) to remove. **See figure 2.**
- 4. Using a set of side cutters, cut rear from two plastic rivets (per side) in front of wheel arches and remove one 10mm head bolt from join between coloured bumper and guard. Gently pull flare away from side of vehicle, unclipping push in clips from behind as you go. **See figure 3.**
- 5. Pull coloured section of bumper away from side of vehicle to release clips to side of guard, then forward to release clips under headlights. Repeat for other side. Top of bumper in centre is held by pressure of material thickness between plastic sections under grille. Gently pull to remove. Disconnect fog lights, parking sensors from drivers side (if fitted) and headlight washers from passenger's side bottle connection as removing.
- 6. Carefully remove parking sensors, parking sensor wiring harness (if fitted) and fog lights (three PK screws) from coloured section of bumper.
- 7. Splice indicator/ park wiring into original wiring harness behind headlights. Too access rear of headlight on passenger's side, open air box, remove filter and pull up on base to remove from rubber mounts.
- 8. Too refit air box on passenger's side, remove rubber mounts and refit to air box. Push air box back onto body mounts, replace filter and refit lid.
- 9. Splice fog light wiring to original equipment wiring loom.
- 10. Trim ends from polystyrene bumper support using a sharp knife. **See figure 4.**
- 11. Remove two 13mm head bolts from bumper support to chassis rail. Leave 10mm bumper bolt in place to keep in position.
- 12. Refit coloured section of bumper to vehicle as per reverse of step 4. As plastic rivets cannot be refitted to vehicle, drill rivet holes in coloured plastic section to 8mm and fit four plastic screw clips (supplied). Feed ECB wiring harnesses (supplied) through where fog lights are removed in original bumper. Reconnect headlight washers.

**Figure 4:** Trim ends off polystyrene bumper support too allow access for ECB steel mounts.

**Figure 5:** ECB steel mounting brackets fitted. Bumper removed for photo.

Figure 6

M6 Bolt