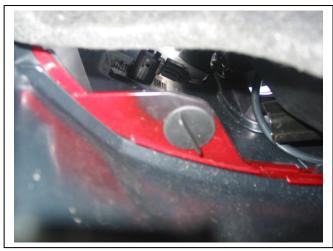

- 1. Lift bonnet.
- 2. Remove seven hand twist clips from under vehicle (three across centre rear, one (per side) from front of inner guard and one (per side) from side of bumper join accessible from area under front edge of inner guard. Remove black lower section of bumper bar by firmly pulling forward to release clips into coloured section of bumper. **See figure 1.**
- 3. Remove large nut from rear of tow hook on driver's side. Gently tap tow hook threaded plug forward from rear. Slide tow hook out of cradle. Undo two 16mm head bolts from cradle (bracket) to remove. **See figure 2.**
- 4. Using a set of side cutters, cut rear from two plastic rivets (per side) in front of wheel arches and remove one 10mm head bolt from join between coloured bumper and guard. Gently pull flare away from side of vehicle, unclipping push in clips from behind as you go. **See figure 3.**
- 5. Pull coloured section of bumper away from side of vehicle to release clips to side of guard, then forward to release clips under headlights. Repeat for other side. Top of bumper in centre is held by pressure of material thickness between plastic sections under grille. Gently pull to remove. Disconnect fog lights, parking sensors from drivers side (if fitted) and headlight washers from passenger's side bottle connection as removing.
- 6. Carefully remove parking sensors, parking sensor wiring harness (if fitted) and fog lights (three PK screws) from coloured section of bumper.
- 7. Splice indicator/ park wiring into original wiring harness behind headlights. Too access rear of headlight on passenger's side, open air box, remove filter and pull up on base to remove from rubber mounts.
- 8. Too refit air box on passenger's side, remove rubber mounts and refit to air box. Push air box back onto body mounts, replace filter and refit lid.
- 9. Splice fog light wiring to original equipment wiring loom.
- 10. Trim ends from polystyrene bumper support using a sharp knife. **See figure 4.**
- 11. Remove two 13mm head bolts from bumper support to chassis rail. Leave 10mm bumper bolt in place to keep in position.
- 12. Refit coloured section of bumper to vehicle as per reverse of step 4. As plastic rivets cannot be refitted to vehicle, drill rivet holes in coloured plastic section to 8mm and fit four plastic screw clips (supplied). Feed ECB wiring harnesses (supplied) through where fog lights are removed in original bumper. Reconnect headlight washers.

**Figure 1:** Twist clip holding lower bumper to upper bumper sections © Copyright – ECB Pty Ltd – 2016

Figure 2

Tel: 07 3897 5700 Fax: 07 3283 1168

ecb@ecb.com.au www.ecb.com.au

29 Snook St Clontarf QLD 4019 Australia