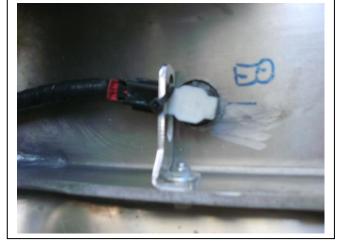

Figure 7

Figure 8

Figure 9

Figure 10

**Figure 11:** wiring harness wired into rear of **Figu**Protection bar © Copyright – ECB Pty Ltd – 2016

Figure 12: Parking sensor finish mounted.

Tel: 07 3897 5700 Fax: 07 3283 1168