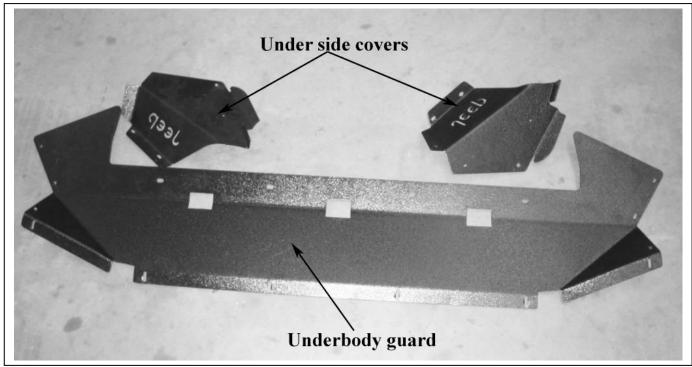

Tel: 07 3897 5700 Fax: 07 3283 1168

ecb@ecb.com.au www.ecb.com.au

29 Snook St Clontarf QLD 4019 Australia Po Box 122 Margate QLD 4019 Australia

- 13. Install ECB steel mounting brackets (supplied) onto chassis rails where tow hooks were removed using two spacer washers per M8 x 55 bolts, spring washers and M8 and M10 flat washers between ECB steel mounts and bumper support area and four M10 x 40 bolts, spring washers and flat washers for underside holes into chassis rail (supplied)(per side). Ensure outer measurement of ECB steel mounting brackets matches' inner measurement of ECB protection bar mounts and mounts are centralised on vehicle. **Tighten all bolts. See figure 5.**
- 14. Fit ECB LED indicator / park lights into protection bar as per instructions supplied with the LED indicator kit. **NOTE: Ensure park light is to outside. See figure 6.**
- 15. Attach ECB fog lights to protection bar. Place M6 x 20 bolts, spring washers (supplied) through light mount from inside and attach nut to top. Slide assembly into light mount in Protection bar and centralize light to hole. **TIGHTEN FIRM ONLY. See figure 7.**
- 16. Attach 6mm clip lock trim (supplied) to top of ECB protection bar. **NOTE**: Trim off lower edge on an angle so trim will sit flush with end of protection bar. **See figures 8, 9 and 10.** Attach 6mm clip lock trim to outer holes in skirt. Trim ends of clip lock trim square and place join on vertical edge.
- 17. Loosely zip tie parking sensor wiring harness into rear of ECB protection bar. **See figure 11.** Should vehicle not have parking sensors, fit six plastic plugs (supplied) to sensor holes in Protection Bar.
- 18. Ensure parking sensors have silicon ring around edge of sensor area of part. Install and adjust parking sensors into rear of Protection bar. Parking sensor fits through parking sensor mount, mount is then fitted to lower leg of protection bar using M6 x 20 bolts, flat washers and nyloc nuts. By twisting mount, pressure can be applied to rear of parking sensor in hole. Install zip tie around mount and parking sensor to ensure firm fitment. Should vehicle not have parking sensors, insert black plastic blanking plugs into hole using a plastic hammer or similar to not damage plugs. **See figure 12. Do not over tighten**
- 19. Tighten parking sensor wiring harness into rear of protection bar. Ensure wiring to parking sensors does not affect fitment of parking sensors.
- 20. Fit ECB protection bar to ECB steel mounting brackets using ½ x 1 ½ bolts, flat washer, spring washers and nuts (supplied). **Finger tighten only.**
- 21. Align ECB protection bar to front of vehicle. See figure 13 and 14 for front and rear views. Tighten all bolts.
- 22. Connect indicator park lights and fog lights and check for correct operation.
- 23. Connect parking sensors and check for correct operation.
- 24. Remove three 10mm head bolts and one plastic push pull clip from front of lower engine cover into radiator support. Fit ECB under body guard (supplied) onto top of bullbar and between lower engine cover and radiator support. Bolt to ECB protection bar using three M6 x 20 bolts, flat washers and nyloc nuts (supplied). Refit original bolts and plastic push pull clip to rear. **Tighten all bolts.**
- 25. Install ECB under body side covers (supplied) onto end of ECB under body guard and skirt return using four M6 x 20 bolts, flat washers and nyloc nuts (supplied). **Note:** Front of end on side plate sits under bumper and rear of end plate sits behind bumper. **Tighten all bolts.**
- 26. Place 40 x 6 alloy washer (supplied) between lower flange on coloured bumper section and ECB alloy under side cover. Use M6 x 40 bolt, flat washers and nyloc nuts (supplied) to secure lower flange of plastic bumper to ECB under side cover. **Note**: Inner guard lining at front of wheel arch needs to be clamped between centre under body guard and under side covers to secure in place to prevent rubbing on wheels **see figure 15**. Further access to rear

Tel: 07 3897 5700 Fax: 07 3283 1168

ecb@ecb.com.au www.ecb.com.au

29 Snook St Clontarf QLD 4019 Australia Po Box 122 Margate QLD 4019 Australia

bolt can be obtained through removal of plastic scrivett located higher in the wheel arch. **Tighten firmly.** Trim inner guard to match bottom of ECB under body side plates.