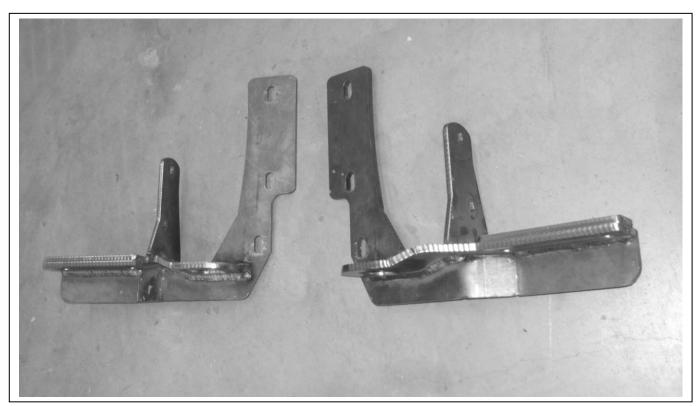

**Figure 1:** Twist clip holding lower bumper to upper bumper sections © Copyright – ECB Pty Ltd – 2016

Figure 2

Tel: 07 3897 5700 Fax: 07 3283 1168

ecb@ecb.com.au www.ecb.com.au

29 Snook St Clontarf QLD 4019 Australia

Po Box 122 Margate QLD 4019 Australia

**Figure 3:** Bumper with lower section fully removed.

**Figure 5:** ECB steel mounting brackets showing spacer placement

**Figure 5:** ECB steel mounting brackets fitted. With bumper fitted. © Copyrigh

**Figure 4:** Trim ends off polystyrene bumper support too allow access for ECB steel mounts.

**Figure 5:** ECB steel mounting brackets fitted. Bumper removed for photo.

Figure 6

M6 Bolt

Tel: 07 3897 5700 Fax: 07 3283 1168

ecb@ecb.com.au www.ecb.com.au

29 Snook St Clontarf QLD 4019 Australia Po Box 122 Margate QLD 4019 Australia

- 13. Install ECB steel mounting brackets (supplied) onto chassis rails where tow hooks were removed using two spacer washers per M8 x 55 bolts, spring washers and M8 and M10 flat washers between ECB steel mounts and bumper support area and four M10 x 40 bolts, spring washers and flat washers for underside holes into chassis rail (supplied)(per side). Ensure outer measurement of ECB steel mounting brackets matches' inner measurement of ECB protection bar mounts and mounts are centralised on vehicle. **Tighten all bolts. See figure 5.**
- 14. Fit ECB LED indicator / park lights into protection bar as per instructions supplied with the LED indicator kit. **NOTE: Ensure park light is to outside. See figure 6.**
- 15. Attach ECB fog lights to protection bar. Place M6 x 20 bolts, spring washers (supplied) through light mount from inside and attach nut to top. Slide assembly into light mount in Protection bar and centralize light to hole. **TIGHTEN FIRM ONLY. See figure 7.**
- 16. Attach 6mm clip lock trim (supplied) to top of ECB protection bar. **NOTE**: Trim off lower edge on an angle so trim will sit flush with end of protection bar. **See figures 8, 9 and 10.** Attach 6mm clip lock trim to outer holes in skirt. Trim ends of clip lock trim square and place join on vertical edge.
- 17. Loosely zip tie parking sensor wiring harness into rear of ECB protection bar. **See figure 11.** Should vehicle not have parking sensors, fit six plastic plugs (supplied) to sensor holes in Protection Bar.
- 18. Ensure parking sensors have silicon ring around edge of sensor area of part. Install and adjust parking sensors into rear of Protection bar. Parking sensor fits through parking sensor mount, mount is then fitted to lower leg of protection bar using M6 x 20 bolts, flat washers and nyloc nuts. By twisting mount, pressure can be applied to rear of parking sensor in hole. Install zip tie around mount and parking sensor to ensure firm fitment. Should vehicle not have parking sensors, insert black plastic blanking plugs into hole using a plastic hammer or similar to not damage plugs. **See figure 12. Do not over tighten**
- 19. Tighten parking sensor wiring harness into rear of protection bar. Ensure wiring to parking sensors does not affect fitment of parking sensors.
- 20. Fit ECB protection bar to ECB steel mounting brackets using ½ x 1 ½ bolts, flat washer, spring washers and nuts (supplied). **Finger tighten only.**
- 21. Align ECB protection bar to front of vehicle. See figure 13 and 14 for front and rear views. Tighten all bolts.
- 22. Connect indicator park lights and fog lights and check for correct operation.
- 23. Connect parking sensors and check for correct operation.
- 24. Remove three 10mm head bolts and one plastic push pull clip from front of lower engine cover into radiator support. Fit ECB under body guard (supplied) onto top of bullbar and between lower engine cover and radiator support. Bolt to ECB protection bar using three M6 x 20 bolts, flat washers and nyloc nuts (supplied). Refit original bolts and plastic push pull clip to rear. **Tighten all bolts.**
- 25. Install ECB under body side covers (supplied) onto end of ECB under body guard and skirt return using four M6 x 20 bolts, flat washers and nyloc nuts (supplied). **Note:** Front of end on side plate sits under bumper and rear of end plate sits behind bumper. **Tighten all bolts.**
- 26. Place 40 x 6 alloy washer (supplied) between lower flange on coloured bumper section and ECB alloy under side cover. Use M6 x 40 bolt, flat washers and nyloc nuts (supplied) to secure lower flange of plastic bumper to ECB under side cover. **Note**: Inner guard lining at front of wheel arch needs to be clamped between centre under body guard and under side covers to secure in place to prevent rubbing on wheels **see figure 15**. Further access to rear