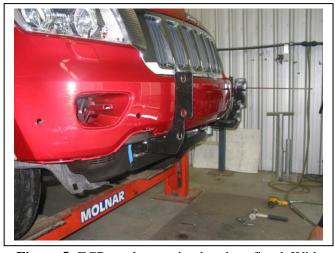

- 1. Lift bonnet.
- 2. Remove seven hand twist clips from under vehicle (three across centre rear, one (per side) from front of inner guard and one (per side) from side of bumper join accessible from area under front edge of inner guard. Remove black lower section of bumper bar by firmly pulling forward to release clips into coloured section of bumper. **See figure 1.**
- 3. Remove large nut from rear of tow hook on driver's side. Gently tap tow hook threaded plug forward from rear. Slide tow hook out of cradle. Undo two 16mm head bolts from cradle (bracket) to remove. **See figure 2.**
- 4. Using a set of side cutters, cut rear from two plastic rivets (per side) in front of wheel arches and remove one 10mm head bolt from join between coloured bumper and guard. Gently pull flare away from side of vehicle, unclipping push in clips from behind as you go. **See figure 3.**
- 5. Pull coloured section of bumper away from side of vehicle to release clips to side of guard, then forward to release clips under headlights. Repeat for other side. Top of bumper in centre is held by pressure of material thickness between plastic sections under grille. Gently pull to remove. Disconnect fog lights, parking sensors from drivers side (if fitted) and headlight washers from passenger's side bottle connection as removing.
- 6. Carefully remove parking sensors, parking sensor wiring harness (if fitted) and fog lights (three PK screws) from coloured section of bumper.
- 7. Splice indicator/ park wiring into original wiring harness behind headlights. Too access rear of headlight on passenger's side, open air box, remove filter and pull up on base to remove from rubber mounts.
- 8. Too refit air box on passenger's side, remove rubber mounts and refit to air box. Push air box back onto body mounts, replace filter and refit lid.
- 9. Splice fog light wiring to original equipment wiring loom.
- 10. Trim ends from polystyrene bumper support using a sharp knife. **See figure 4.**
- 11. Remove two 13mm head bolts from bumper support to chassis rail. Leave 10mm bumper bolt in place to keep in position.
- 12. Refit coloured section of bumper to vehicle as per reverse of step 4. As plastic rivets cannot be refitted to vehicle, drill rivet holes in coloured plastic section to 8mm and fit four plastic screw clips (supplied). Feed ECB wiring harnesses (supplied) through where fog lights are removed in original bumper. Reconnect headlight washers.