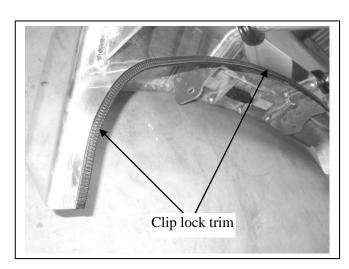

Tel: 07 3897 5700 Fax: 07 3283 1168

ecb@ecb.com.au www.ecb.com.au

29 Snook St Clontarf QLD 4019 Australia Po Box 122 Margate QLD 4019 Australia

- 13. Install ECB steel mounting brackets (supplied) onto chassis rails where tow hooks were removed using two spacer washers per M8 x 55 bolts, spring washers and M8 and M10 flat washers between ECB steel mounts and bumper support area and four M10 x 40 bolts, spring washers and flat washers for underside holes into chassis rail (supplied)(per side). Ensure outer measurement of ECB steel mounting brackets matches' inner measurement of ECB protection bar mounts and mounts are centralised on vehicle. **Tighten all bolts. See figure 5.**
- 14. Fit ECB LED indicator / park lights into protection bar as per instructions supplied with the LED indicator kit. **NOTE: Ensure park light is to outside. See figure 6.**
- 15. Attach ECB fog lights to protection bar. Place M6 x 20 bolts, spring washers (supplied) through light mount from inside and attach nut to top. Slide assembly into light mount in Protection bar and centralize light to hole. **TIGHTEN FIRM ONLY. See figure 7.**
- 16. Attach 6mm clip lock trim (supplied) to top of ECB protection bar. **NOTE**: Trim off lower edge on an angle so trim will sit flush with end of protection bar. **See figures 8, 9 and 10.** Attach 6mm clip lock trim to outer holes in skirt. Trim ends of clip lock trim square and place join on vertical edge.
- 17. Loosely zip tie parking sensor wiring harness into rear of ECB protection bar. **See figure 11.** Should vehicle not have parking sensors, fit six plastic plugs (supplied) to sensor holes in Protection Bar.
- 18. Ensure parking sensors have silicon ring around edge of sensor area of part. Install and adjust parking sensors into rear of Protection bar. Parking sensor fits through parking sensor mount, mount is then fitted to lower leg of protection bar using M6 x 20 bolts, flat washers and nyloc nuts. By twisting mount, pressure can be applied to rear of parking sensor in hole. Install zip tie around mount and parking sensor to ensure firm fitment. Should vehicle not have parking sensors, insert black plastic blanking plugs into hole using a plastic hammer or similar to not damage plugs. **See figure 12. Do not over tighten**
- 19. Tighten parking sensor wiring harness into rear of protection bar. Ensure wiring to parking sensors does not affect fitment of parking sensors.
- 20. Fit ECB protection bar to ECB steel mounting brackets using ½ x 1 ½ bolts, flat washer, spring washers and nuts (supplied). **Finger tighten only.**
- 21. Align ECB protection bar to front of vehicle. See figure 13 and 14 for front and rear views. Tighten all bolts.
- 22. Connect indicator park lights and fog lights and check for correct operation.
- 23. Connect parking sensors and check for correct operation.
- 24. Remove three 10mm head bolts and one plastic push pull clip from front of lower engine cover into radiator support. Fit ECB under body guard (supplied) onto top of bullbar and between lower engine cover and radiator support. Bolt to ECB protection bar using three M6 x 20 bolts, flat washers and nyloc nuts (supplied). Refit original bolts and plastic push pull clip to rear. **Tighten all bolts.**
- 25. Install ECB under body side covers (supplied) onto end of ECB under body guard and skirt return using four M6 x 20 bolts, flat washers and nyloc nuts (supplied). **Note:** Front of end on side plate sits under bumper and rear of end plate sits behind bumper. **Tighten all bolts.**
- 26. Place 40 x 6 alloy washer (supplied) between lower flange on coloured bumper section and ECB alloy under side cover. Use M6 x 40 bolt, flat washers and nyloc nuts (supplied) to secure lower flange of plastic bumper to ECB under side cover. **Note**: Inner guard lining at front of wheel arch needs to be clamped between centre under body guard and under side covers to secure in place to prevent rubbing on wheels **see figure 15**. Further access to rear

## East Coast Bullbars (ECB Pty Ltd)

Tel: 07 3897 5700 Fax: 07 3283 1168

ecb@ecb.com.au www.ecb.com.au

29 Snook St Clontarf QLD 4019 Australia Po Box 122 Margate QLD 4019 Australia

6mm Black clip lock trim