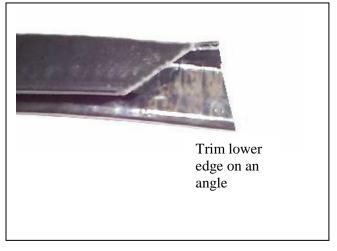

Tel: 07 3897 5700 Fax: 07 3283 1168

ecb@ecb.com.au www.ecb.com.au

29 Snook St Clontarf QLD 4019 Australia Po Box 122 Margate QLD 4019 Australia

- 13. Install ECB steel mounting brackets (supplied) onto chassis rails where tow hooks were removed using two spacer washers per M8 x 55 bolts, spring washers and M8 and M10 flat washers between ECB steel mounts and bumper support area and four M10 x 40 bolts, spring washers and flat washers for underside holes into chassis rail (supplied)(per side). Ensure outer measurement of ECB steel mounting brackets matches' inner measurement of ECB protection bar mounts and mounts are centralised on vehicle. **Tighten all bolts. See figure 5.**
- 14. Fit ECB LED indicator / park lights into protection bar as per instructions supplied with the LED indicator kit. **NOTE: Ensure park light is to outside. See figure 6.**
- 15. Attach ECB fog lights to protection bar. Place M6 x 20 bolts, spring washers (supplied) through light mount from inside and attach nut to top. Slide assembly into light mount in Protection bar and centralize light to hole. **TIGHTEN FIRM ONLY. See figure 7.**
- 16. Attach 6mm clip lock trim (supplied) to top of ECB protection bar. **NOTE**: Trim off lower edge on an angle so trim will sit flush with end of protection bar. **See figures 8, 9 and 10.** Attach 6mm clip lock trim to outer holes in skirt. Trim ends of clip lock trim square and place join on vertical edge.
- 17. Loosely zip tie parking sensor wiring harness into rear of ECB protection bar. **See figure 11.** Should vehicle not have parking sensors, fit six plastic plugs (supplied) to sensor holes in Protection Bar.
- 18. Ensure parking sensors have silicon ring around edge of sensor area of part. Install and adjust parking sensors into rear of Protection bar. Parking sensor fits through parking sensor mount, mount is then fitted to lower leg of protection bar using M6 x 20 bolts, flat washers and nyloc nuts. By twisting mount, pressure can be applied to rear of parking sensor in hole. Install zip tie around mount and parking sensor to ensure firm fitment. Should vehicle not have parking sensors, insert black plastic blanking plugs into hole using a plastic hammer or similar to not damage plugs. **See figure 12. Do not over tighten**
- 19. Tighten parking sensor wiring harness into rear of protection bar. Ensure wiring to parking sensors does not affect fitment of parking sensors.
- 20. Fit ECB protection bar to ECB steel mounting brackets using ½ x 1 ½ bolts, flat washer, spring washers and nuts (supplied). **Finger tighten only.**
- 21. Align ECB protection bar to front of vehicle. See figure 13 and 14 for front and rear views. Tighten all bolts.
- 22. Connect indicator park lights and fog lights and check for correct operation.
- 23. Connect parking sensors and check for correct operation.
- 24. Remove three 10mm head bolts and one plastic push pull clip from front of lower engine cover into radiator support. Fit ECB under body guard (supplied) onto top of bullbar and between lower engine cover and radiator support. Bolt to ECB protection bar using three M6 x 20 bolts, flat washers and nyloc nuts (supplied). Refit original bolts and plastic push pull clip to rear. **Tighten all bolts.**
- 25. Install ECB under body side covers (supplied) onto end of ECB under body guard and skirt return using four M6 x 20 bolts, flat washers and nyloc nuts (supplied). **Note:** Front of end on side plate sits under bumper and rear of end plate sits behind bumper. **Tighten all bolts.**
- 26. Place 40 x 6 alloy washer (supplied) between lower flange on coloured bumper section and ECB alloy under side cover. Use M6 x 40 bolt, flat washers and nyloc nuts (supplied) to secure lower flange of plastic bumper to ECB under side cover. **Note**: Inner guard lining at front of wheel arch needs to be clamped between centre under body guard and under side covers to secure in place to prevent rubbing on wheels **see figure 15**. Further access to rear