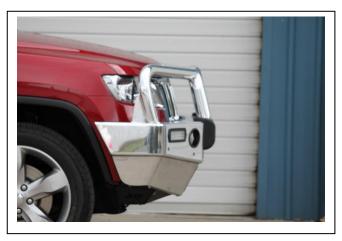

# JEEP GRAND CHEROKEE MY12 BIG TUBE PROTECTION BAR WITH FOG LIGHTS VEHICLE FRONTAL PROTECTION SYSTEM (VFPS) FOR AIR BAG & ADR COMPLIANT VEHICLES

Check installation hardware before commencing.

**NOTE:** This protection bar suits models with screw in tow hooks. If you do not have these on your vehicle do not proceed with this fit – contact ECB for further information