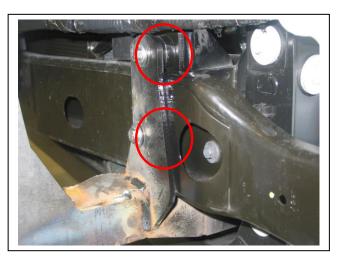

Tel: 07 3897 5700 Fax: 07 3283 1168

ecb@ecb.com.au www.ecb.com.au

29 Snook St Clontarf QLD 4019 Australia Po Box 122 Margate QLD 4019 Australia

- 13. Install ECB steel mounting brackets (supplied) onto chassis rails where tow hooks were removed using two spacer washers per M8 x 55 bolts, spring washers and M8 and M10 flat washers between ECB steel mounts and bumper support area and four M10 x 40 bolts, spring washers and flat washers for underside holes into chassis rail (supplied)(per side). Ensure outer measurement of ECB steel mounting brackets matches' inner measurement of ECB protection bar mounts and mounts are centralised on vehicle. **Tighten all bolts. See figure 5.**
- 14. Fit ECB LED indicator / park lights into protection bar as per instructions supplied with the LED indicator kit. **NOTE: Ensure park light is to outside. See figure 6.**
- 15. Attach ECB fog lights to protection bar. Place M6 x 20 bolts, spring washers (supplied) through light mount from inside and attach nut to top. Slide assembly into light mount in Protection bar and centralize light to hole. **TIGHTEN FIRM ONLY. See figure 7.**
- 16. Attach 6mm clip lock trim (supplied) to top of ECB protection bar. **NOTE**: Trim off lower edge on an angle so trim will sit flush with end of protection bar. **See figures 8, 9 and 10.** Attach 6mm clip lock trim to outer holes in skirt. Trim ends of clip lock trim square and place join on vertical edge.
- 17. Loosely zip tie parking sensor wiring harness into rear of ECB protection bar. **See figure 11.** Should vehicle not have parking sensors, fit six plastic plugs (supplied) to sensor holes in Protection Bar.
- 18. Ensure parking sensors have silicon ring around edge of sensor area of part. Install and adjust parking sensors into rear of Protection bar. Parking sensor fits through parking sensor mount, mount is then fitted to lower leg of protection bar using M6 x 20 bolts, flat washers and nyloc nuts. By twisting mount, pressure can be applied to rear of parking sensor in hole. Install zip tie around mount and parking sensor to ensure firm fitment. Should vehicle not have parking sensors, insert black plastic blanking plugs into hole using a plastic hammer or similar to not damage plugs. **See figure 12. Do not over tighten**
- 19. Tighten parking sensor wiring harness into rear of protection bar. Ensure wiring to parking sensors does not affect fitment of parking sensors.
- 20. Fit ECB protection bar to ECB steel mounting brackets using ½ x 1 ½ bolts, flat washer, spring washers and nuts (supplied). **Finger tighten only.**
- 21. Align ECB protection bar to front of vehicle. See figure 13 and 14 for front and rear views. Tighten all bolts.
- 22. Connect indicator park lights and fog lights and check for correct operation.
- 23. Connect parking sensors and check for correct operation.
- 24. Remove three 10mm head bolts and one plastic push pull clip from front of lower engine cover into radiator support. Fit ECB under body guard (supplied) onto top of bullbar and between lower engine cover and radiator support. Bolt to ECB protection bar using three M6 x 20 bolts, flat washers and nyloc nuts (supplied). Refit original bolts and plastic push pull clip to rear. **Tighten all bolts.**
- 25. Install ECB under body side covers (supplied) onto end of ECB under body guard and skirt return using four M6 x 20 bolts, flat washers and nyloc nuts (supplied). **Note:** Front of end on side plate sits under bumper and rear of end plate sits behind bumper. **Tighten all bolts.**
- 26. Place 40 x 6 alloy washer (supplied) between lower flange on coloured bumper section and ECB alloy under side cover. Use M6 x 40 bolt, flat washers and nyloc nuts (supplied) to secure lower flange of plastic bumper to ECB under side cover. **Note**: Inner guard lining at front of wheel arch needs to be clamped between centre under body guard and under side covers to secure in place to prevent rubbing on wheels **see figure 15**. Further access to rear

Po Box 122 Margate QLD 4019 Australia

**Figure 3:** Bumper with lower section fully removed.

**Figure 5:** ECB steel mounting brackets showing spacer placement

**Figure 5:** ECB steel mounting brackets fitted. With bumper fitted. © Copyrigh

**Figure 4:** Trim ends off polystyrene bumper support too allow access for ECB steel mounts.

**Figure 5:** ECB steel mounting brackets fitted. Bumper removed for photo.

Figure 6

M6 Bolt