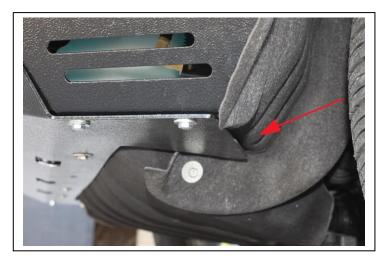

Tel: 07 3897 5700 Fax: 07 3283 1168

ecb@ecb.com.au www.ecb.com.au

29 Snook St Clontarf QLD 4019 Australia Po Box 122 Margate QLD 4019 Australia

- 13. Install ECB steel mounting brackets (supplied) onto chassis rails where tow hooks were removed using two spacer washers per M8 x 55 bolts, spring washers and M8 and M10 flat washers between ECB steel mounts and bumper support area and four M10 x 40 bolts, spring washers and flat washers for underside holes into chassis rail (supplied)(per side). Ensure outer measurement of ECB steel mounting brackets matches' inner measurement of ECB protection bar mounts and mounts are centralised on vehicle. **Tighten all bolts. See figure 5.**
- 14. Fit ECB LED indicator / park lights into protection bar as per instructions supplied with the LED indicator kit. **NOTE: Ensure park light is to outside. See figure 6.**
- 15. Attach ECB fog lights to protection bar. Place M6 x 20 bolts, spring washers (supplied) through light mount from inside and attach nut to top. Slide assembly into light mount in Protection bar and centralize light to hole. **TIGHTEN FIRM ONLY. See figure 7.**
- 16. Attach 6mm clip lock trim (supplied) to top of ECB protection bar. **NOTE**: Trim off lower edge on an angle so trim will sit flush with end of protection bar. **See figures 8, 9 and 10.** Attach 6mm clip lock trim to outer holes in skirt. Trim ends of clip lock trim square and place join on vertical edge.
- 17. Loosely zip tie parking sensor wiring harness into rear of ECB protection bar. **See figure 11.** Should vehicle not have parking sensors, fit six plastic plugs (supplied) to sensor holes in Protection Bar.
- 18. Ensure parking sensors have silicon ring around edge of sensor area of part. Install and adjust parking sensors into rear of Protection bar. Parking sensor fits through parking sensor mount, mount is then fitted to lower leg of protection bar using M6 x 20 bolts, flat washers and nyloc nuts. By twisting mount, pressure can be applied to rear of parking sensor in hole. Install zip tie around mount and parking sensor to ensure firm fitment. Should vehicle not have parking sensors, insert black plastic blanking plugs into hole using a plastic hammer or similar to not damage plugs. **See figure 12. Do not over tighten**
- 19. Tighten parking sensor wiring harness into rear of protection bar. Ensure wiring to parking sensors does not affect fitment of parking sensors.
- 20. Fit ECB protection bar to ECB steel mounting brackets using ½ x 1 ½ bolts, flat washer, spring washers and nuts (supplied). **Finger tighten only.**
- 21. Align ECB protection bar to front of vehicle. See figure 13 and 14 for front and rear views. Tighten all bolts.
- 22. Connect indicator park lights and fog lights and check for correct operation.
- 23. Connect parking sensors and check for correct operation.
- 24. Remove three 10mm head bolts and one plastic push pull clip from front of lower engine cover into radiator support. Fit ECB under body guard (supplied) onto top of bullbar and between lower engine cover and radiator support. Bolt to ECB protection bar using three M6 x 20 bolts, flat washers and nyloc nuts (supplied). Refit original bolts and plastic push pull clip to rear. **Tighten all bolts.**
- 25. Install ECB under body side covers (supplied) onto end of ECB under body guard and skirt return using four M6 x 20 bolts, flat washers and nyloc nuts (supplied). **Note:** Front of end on side plate sits under bumper and rear of end plate sits behind bumper. **Tighten all bolts.**
- 26. Place 40 x 6 alloy washer (supplied) between lower flange on coloured bumper section and ECB alloy under side cover. Use M6 x 40 bolt, flat washers and nyloc nuts (supplied) to secure lower flange of plastic bumper to ECB under side cover. **Note**: Inner guard lining at front of wheel arch needs to be clamped between centre under body guard and under side covers to secure in place to prevent rubbing on wheels **see figure 15**. Further access to rear

Tel: 07 3897 5700 Fax: 07 3283 1168

ecb@ecb.com.au www.ecb.com.au

29 Snook St Clontarf QLD 4019 Australia Po Box 122 Margate QLD 4019 Australia

bolt can be obtained through removal of plastic scrivett located higher in the wheel arch. **Tighten firmly.** Trim inner guard to match bottom of ECB under body side plates.