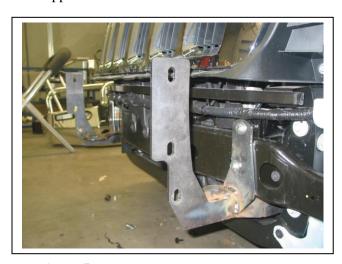

Tel: 07 3897 5700 Fax: 07 3283 1168

ecb@ecb.com.au www.ecb.com.au

29 Snook St Clontarf QLD 4019 Australia Po Box 122 Margate QLD 4019 Australia

- 13. Install ECB steel mounting brackets (supplied) onto chassis rails where tow hooks were removed using two spacer washers per M8 x 55 bolts, spring washers and M8 and M10 flat washers between ECB steel mounts and bumper support area and four M10 x 40 bolts, spring washers and flat washers for underside holes into chassis rail (supplied)(per side). Ensure outer measurement of ECB steel mounting brackets matches' inner measurement of ECB protection bar mounts and mounts are centralised on vehicle. **Tighten all bolts. See figure 5.**
- 14. Fit ECB LED indicator / park lights into protection bar as per instructions supplied with the LED indicator kit. **NOTE: Ensure park light is to outside. See figure 6.**
- 15. Attach ECB fog lights to protection bar. Place M6 x 20 bolts, spring washers (supplied) through light mount from inside and attach nut to top. Slide assembly into light mount in Protection bar and centralize light to hole. **TIGHTEN FIRM ONLY. See figure 7.**
- 16. Attach 6mm clip lock trim (supplied) to top of ECB protection bar. **NOTE**: Trim off lower edge on an angle so trim will sit flush with end of protection bar. **See figures 8, 9 and 10.** Attach 6mm clip lock trim to outer holes in skirt. Trim ends of clip lock trim square and place join on vertical edge.
- 17. Loosely zip tie parking sensor wiring harness into rear of ECB protection bar. **See figure 11.** Should vehicle not have parking sensors, fit six plastic plugs (supplied) to sensor holes in Protection Bar.
- 18. Ensure parking sensors have silicon ring around edge of sensor area of part. Install and adjust parking sensors into rear of Protection bar. Parking sensor fits through parking sensor mount, mount is then fitted to lower leg of protection bar using M6 x 20 bolts, flat washers and nyloc nuts. By twisting mount, pressure can be applied to rear of parking sensor in hole. Install zip tie around mount and parking sensor to ensure firm fitment. Should vehicle not have parking sensors, insert black plastic blanking plugs into hole using a plastic hammer or similar to not damage plugs. **See figure 12. Do not over tighten**
- 19. Tighten parking sensor wiring harness into rear of protection bar. Ensure wiring to parking sensors does not affect fitment of parking sensors.
- 20. Fit ECB protection bar to ECB steel mounting brackets using ½ x 1 ½ bolts, flat washer, spring washers and nuts (supplied). **Finger tighten only.**
- 21. Align ECB protection bar to front of vehicle. See figure 13 and 14 for front and rear views. Tighten all bolts.
- 22. Connect indicator park lights and fog lights and check for correct operation.
- 23. Connect parking sensors and check for correct operation.
- 24. Remove three 10mm head bolts and one plastic push pull clip from front of lower engine cover into radiator support. Fit ECB under body guard (supplied) onto top of bullbar and between lower engine cover and radiator support. Bolt to ECB protection bar using three M6 x 20 bolts, flat washers and nyloc nuts (supplied). Refit original bolts and plastic push pull clip to rear. **Tighten all bolts.**
- 25. Install ECB under body side covers (supplied) onto end of ECB under body guard and skirt return using four M6 x 20 bolts, flat washers and nyloc nuts (supplied). **Note:** Front of end on side plate sits under bumper and rear of end plate sits behind bumper. **Tighten all bolts.**
- 26. Place 40 x 6 alloy washer (supplied) between lower flange on coloured bumper section and ECB alloy under side cover. Use M6 x 40 bolt, flat washers and nyloc nuts (supplied) to secure lower flange of plastic bumper to ECB under side cover. **Note**: Inner guard lining at front of wheel arch needs to be clamped between centre under body guard and under side covers to secure in place to prevent rubbing on wheels **see figure 15**. Further access to rear

Po Box 122 Margate QLD 4019 Australia

**Figure 3:** Bumper with lower section fully removed.

**Figure 5:** ECB steel mounting brackets showing spacer placement

**Figure 5:** ECB steel mounting brackets fitted. With bumper fitted. © Copyrigh

**Figure 4:** Trim ends off polystyrene bumper support too allow access for ECB steel mounts.

**Figure 5:** ECB steel mounting brackets fitted. Bumper removed for photo.

Figure 6

M6 Bolt