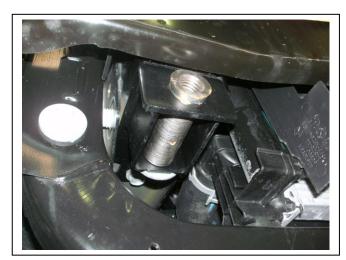

- 1. Lift bonnet.
- 2. Remove seven hand twist clips from under vehicle (three across centre rear, one (per side) from front of inner guard and one (per side) from side of bumper join accessible from area under front edge of inner guard. Remove black lower section of bumper bar by firmly pulling forward to release clips into coloured section of bumper. **See figure 1.**
- 3. Remove large nut from rear of tow hook on driver's side. Gently tap tow hook threaded plug forward from rear. Slide tow hook out of cradle. Undo two 16mm head bolts from cradle (bracket) to remove. **See figure 2.**
- 4. Using a set of side cutters, cut rear from two plastic rivets (per side) in front of wheel arches and remove one 10mm head bolt from join between coloured bumper and guard. Gently pull flare away from side of vehicle, unclipping push in clips from behind as you go. **See figure 3.**
- 5. Pull coloured section of bumper away from side of vehicle to release clips to side of guard, then forward to release clips under headlights. Repeat for other side. Top of bumper in centre is held by pressure of material thickness between plastic sections under grille. Gently pull to remove. Disconnect fog lights, parking sensors from drivers side (if fitted) and headlight washers from passenger's side bottle connection as removing.
- 6. Carefully remove parking sensors, parking sensor wiring harness (if fitted) and fog lights (three PK screws) from coloured section of bumper.
- 7. Splice indicator/ park wiring into original wiring harness behind headlights. Too access rear of headlight on passenger's side, open air box, remove filter and pull up on base to remove from rubber mounts.
- 8. Too refit air box on passenger's side, remove rubber mounts and refit to air box. Push air box back onto body mounts, replace filter and refit lid.
- 9. Splice fog light wiring to original equipment wiring loom.
- 10. Trim ends from polystyrene bumper support using a sharp knife. **See figure 4.**
- 11. Remove two 13mm head bolts from bumper support to chassis rail. Leave 10mm bumper bolt in place to keep in position.
- 12. Refit coloured section of bumper to vehicle as per reverse of step 4. As plastic rivets cannot be refitted to vehicle, drill rivet holes in coloured plastic section to 8mm and fit four plastic screw clips (supplied). Feed ECB wiring harnesses (supplied) through where fog lights are removed in original bumper. Reconnect headlight washers.

**Figure 1:** Twist clip holding lower bumper to upper bumper sections © Copyright – ECB Pty Ltd – 2016

Figure 2

Tel: 07 3897 5700 Fax: 07 3283 1168

ecb@ecb.com.au www.ecb.com.au

29 Snook St Clontarf QLD 4019 Australia