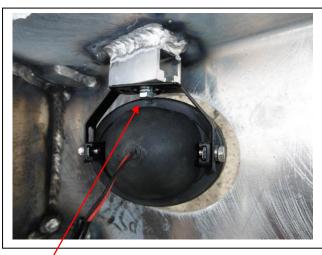

Po Box 122 Margate QLD 4019 Australia

**Figure 3:** Bumper with lower section fully removed.

**Figure 5:** ECB steel mounting brackets showing spacer placement

**Figure 5:** ECB steel mounting brackets fitted. With bumper fitted. © Copyrigh

**Figure 4:** Trim ends off polystyrene bumper support too allow access for ECB steel mounts.

**Figure 5:** ECB steel mounting brackets fitted. Bumper removed for photo.

Figure 6

M6 Bolt